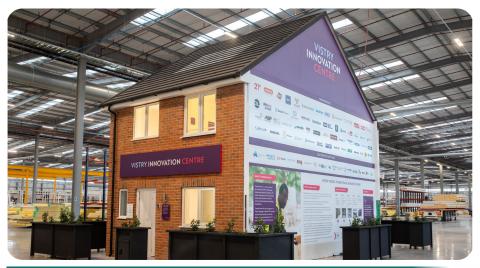

Above: The completed Net-Zero home showcasing the most innovative building products in the UK at Vistry Innovation Centre.

Vistry group, a UK leader in providing affordable housing, embarked on a mission to collaborate with different suppliers and manufacturers to come together to create the Vistry Innovation Centre; a unique, full-sized house bringing together come of the most innovative technologies in the construction industry to help towards net-zero goals. The Head of Technical Innovation at Vistry Group, Jack Brayshaw, stated "We are very proud to share our progressive timber frame facility and the VIC with its innovative new technologies. This centre is part of Vistry's roadmap to Net Zero and this ambition is thriving as we keep moving on our journey".